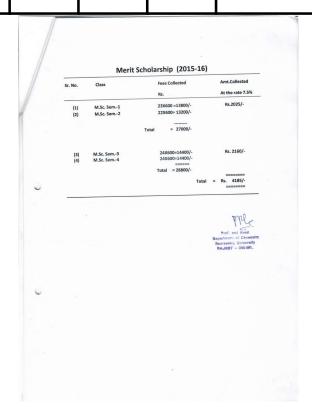

#### 5.1.1:

Average percentage of students benefited by scholarships and freeships provided by the institution, Government and Nongovernment agencies (NGOs) during the last five year (other than the students receiving scholarships under the government schemes for reserved categories)

| 5.1.1     | Student Su     | pport              |        |                    |           |                    |                             |                           |                                                |
|-----------|----------------|--------------------|--------|--------------------|-----------|--------------------|-----------------------------|---------------------------|------------------------------------------------|
|           |                | benefi             | ted by |                    | ed by the |                    | f students be<br>government |                           |                                                |
| Year      | Name of scheme | Number of students | Amount | Number of students | Amount    | Number of students | Amount                      | Name of<br>NGO/Agenc<br>Y | Upload the documents with authorized signature |
| 2015-2016 | Merit Scho     | larship            |        | 6                  | 4185/-    |                    |                             |                           |                                                |
| 2015-2016 | Freeship So    | cholarship         |        | 3                  | 3600/-    |                    |                             |                           |                                                |